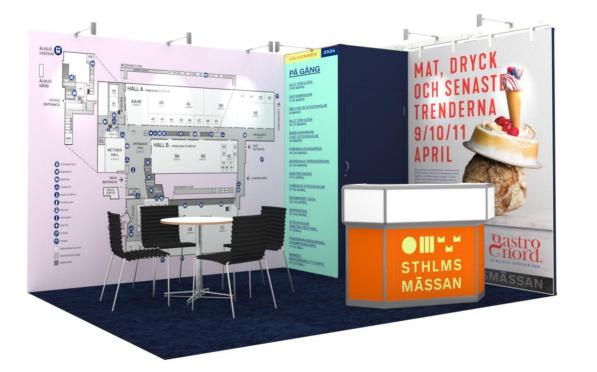

# **PREMIUM STAND** Personalize your stand at your image

Walls with your company graphics / logo printed on textile

**Carpet** > choose among 9 colours colours to be confirmed

+ A welcome desk with a shelf with your graphics / logo printed on pvc

+ A storage room closed with a key 1 sqm for a stand up to 15 sqm - 2 sqm for a larger stand

4 spotlights LED 30W > 1 spotlight / 3 sqm

+ A floor marker with your stand number

PR04EVENTS

800 € (excluding VAT) / sqm

### **PREMIUM STAND** Personalize your stand at your image

Storage room included

Wardrobe is an option

Floor marking with stand number