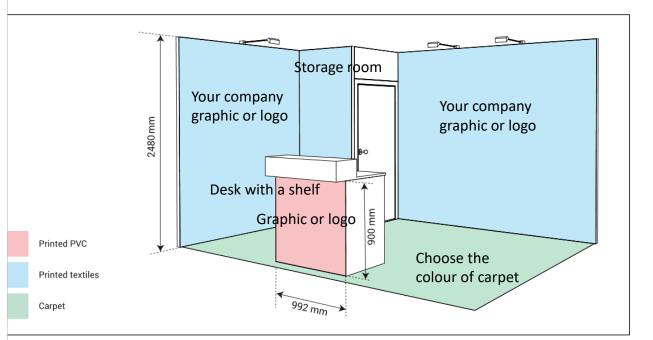

Walls with your company graphics / logo printed on textile

**Carpet** > choose among 9 colours colours to be confirmed

+ A welcome desk with a shelf with your graphics / logo printed on pvc

+ A storage room closed with a key 1 sqm for a stand up to 15 sqm - 2 sqm for a larger stand

4 spotlights LED 30W > 1 spotlight / 3 sqm

+ A floor marker with your stand number

PR04EVENTS

800 € (excluding VAT) / sqm