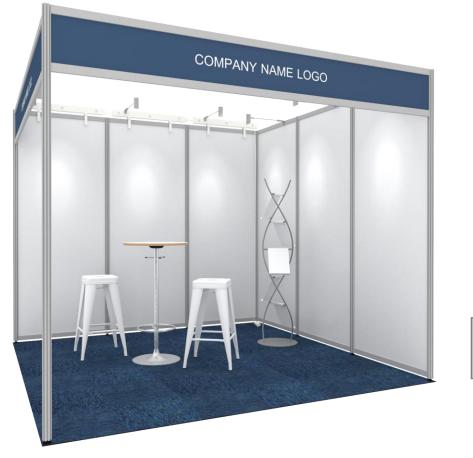

SHELL STAND

What is included = Basic stand package + Walls in grey laminate

OR

Carpet in grey

3 spotlights on rail / 9 sqm

+ Company name logo & a floor marker with your stand number

**PREMIUM STAND** 

Personalize your stand at your image

4 spotlights LED 30W > 1 spotlight / 3 sqm

+ A floor marker with your stand number

PR04EVENTS

800 € (excluding VAT) / sqm

### SHELL STAND

Tables, chairs, magazine rack are an option

Exhibitors need to order power supply, furniture, > see our « Ready to Exhibit » package » opening in 2027

Grey carpet To be confirmed

White wall panel in sections, 1 x 2,5 m, mounted in aluminum system