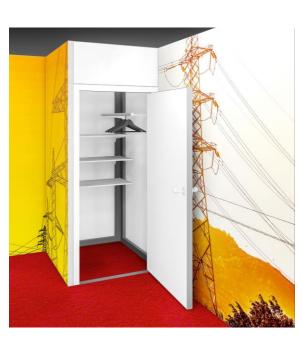

Walls with your company graphics / logo printed on textile

**Carpet** > choose among 9 colours colours to be confirmed

+ A welcome desk with a shelf with your graphics / logo printed on pvc

+ A storage room closed with a key 1 sqm for a stand up to 15 sqm - 2 sqm for a larger stand

### **PREMIUM STAND** Personalize your stand at your image

Storage room included

Wardrobe is an option

Floor marking with stand number