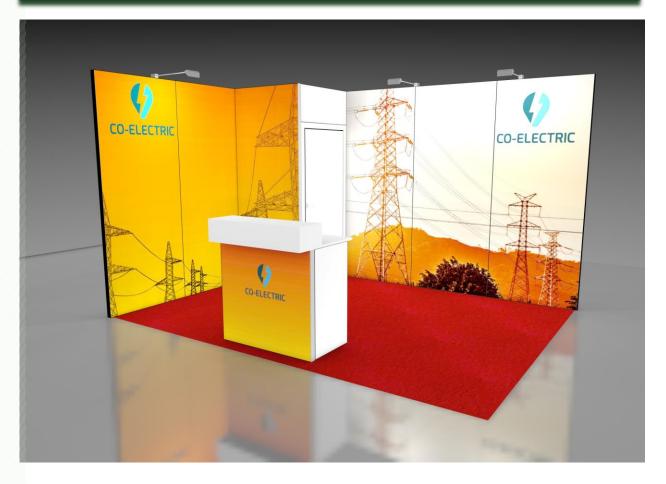

Walls with your company graphics / logo printed on textile

**Carpet** > choose among 9 colours colours to be confirmed

+ A welcome desk with a shelf with your graphics / logo printed on pvc

+ A storage room closed with a key 1 sqm for a stand up to 15 sqm - 2 sqm for a larger stand

4 spotlights LED 30W > 1 spotlight / 3 sqm

+ A floor marker with your stand number

PR04EVENTS

800 € (excluding VAT) / sqm

# **PREMIUM STAND** Personalize your stand at your image

### **PREMIUM STAND** Personalize your stand at your image

Storage room included

Wardrobe is an option

Floor marking with stand number