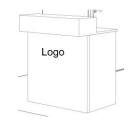

SHELL STAND

What is included = Basic stand package + Walls in grey laminate

OR

Carpet in grey

3 spotlights on rail / 9 sqm

+ Company name logo & a floor marker with your stand number

**PREMIUM STAND** 

Personalize your stand at your image

### SHELL STAND

Tables, chairs, magazine rack are an option

Exhibitors need to order power supply, furniture, > see our « Ready to Exhibit » package » opening in 2027

Grey carpet To be confirmed

White wall panel in sections, 1 x 2,5 m, mounted in aluminum system