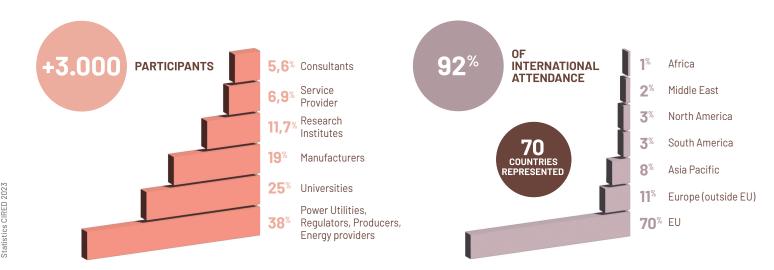

## **CIRED 2027**

International Conference & Exhibition on Electricity Distribution

14-17 JUNE, 2027 | STOCKHOLM | SWEDEN

Every two years, CIRED holds the major International Conference & Exhibition on Electricity Distribution in different venues in Europe gathering Worldwide Experts from Utility, Product, Consultancy, Service, Business or Academic sectors of the Distribution Industry.



Mainly Utilities, Distribution System Operators (DSOs), International influential Decision Makers, Manufacturers, Technology Experts and Specialists from the Worldwide Power Industry.

Welcome to Stockholmsmässan Congress Center, 14-17 June, 2027!

## **CONFERENCE**

www.cired2027.org

#### +1.600 CONFERENCE ATTENDEES

- > 1 Opening Forum
- > 6 Oral Sessions
- > 6 Poster Sessions with guided tours
- > 5 Research and Innovation Forums
- > 19 Round Tables
- > 2 Pre-Conference Tutorials

More than 1300 submitted abstracts / + 800 Technical Presentations

## **TOPICS**

- > Network Components
- > Power Quality and Safety
- > Operation
- > Protection, Control and Automation
- > Planning of Power Distribution Systems
- > Customers, Regulation, DSO Business & Risk Management

## **EXHIBITION**